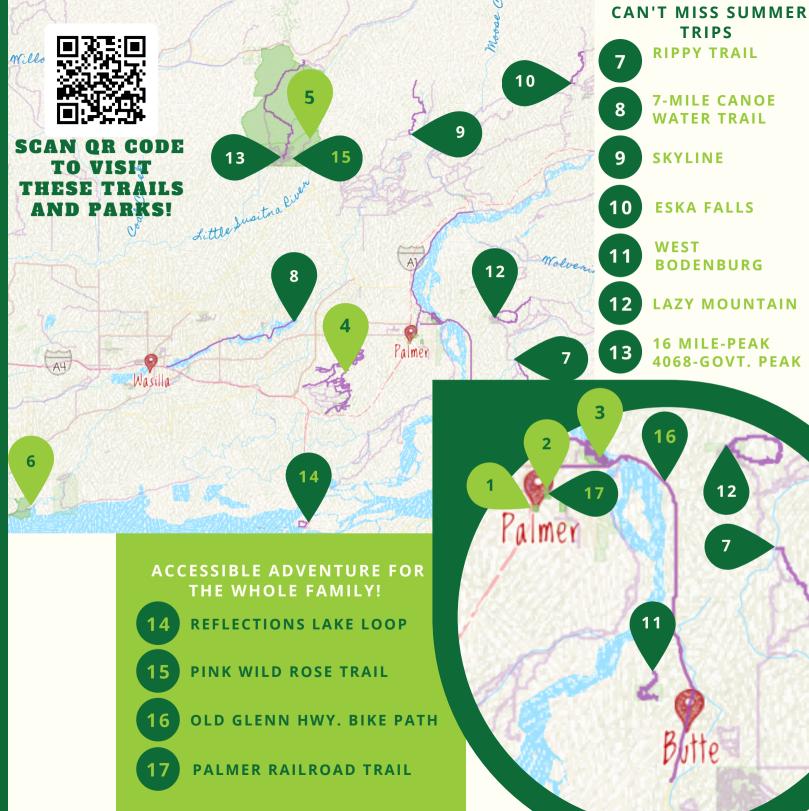

Are you looking for new trails and parks to explore?

The Mat-Su Trails and Parks Foundation, in partnership with the Mat-Su Borough and Alaska State Parks, has been developing a trail and park resource with all the information you need for your next outdoor adventure.

THIS GUIDE IS A RESOURCE FOR THE
COMMUNITY AND VISITORS. IT DOES NOT
REPRESENT ALL TRAILS AND PARKS IN THE
MAT-SU. FOR MORE INFORMATION ABOUT
THESE AREAS DOWNLOAD THE OUTERSPATIAL
APP, OR VISIT WWW.MATSUGOV.US/TRAILS

## **PARKS AND GREENSPACES**

5