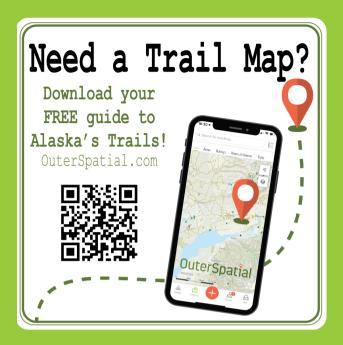

Are you looking for new trails and parks to explore?

The Mat-Su Trails and Parks Foundation, in partnership with the Mat-Su Borough and Alaska State Parks, has been developing a trail and park resource with all the information you need for your next outdoor adventure.

The Outerspatial app is a great resource but does not replace a compass, map, and research about the area. Please adhere to trail and park user guidelines so that the entire community can safely recreate.

Free App download available on the App Store or Google Play.

Subscribe to Our Email List at www.matsutrails.org/news!

The Mat-Su Trails and Parks Foundation PO Box 652, Palmer, AK 99645 907-746-8757 info@matsutrails.org